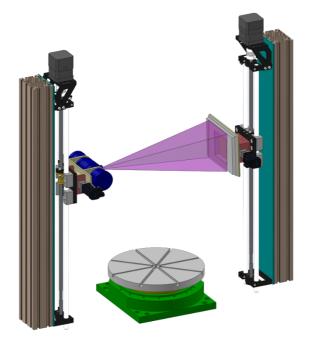

InspeX 160 V Manipulator

InspeX 160/225 S Manipulator

## **Technical Specification**

|                                                   | InspeX Series Models        |                                      |                                      |
|---------------------------------------------------|-----------------------------|--------------------------------------|--------------------------------------|
| Indicators                                        | InspeX 160 V                | InspeX 160 S                         | InspeX 225 S                         |
| Max Energy                                        | 160KV                       | 160KV                                | 225KV                                |
| Dimensions (W x D x H) (mm)                       | 1760 x 1480 x 2230          | 2000 x 1850 x 2500                   | 2000 x 1850 x 2500                   |
| Max Part Load                                     | 30kgs                       | 50kgs                                | 50kgs                                |
| Max Part size (Dia x Height)<br>(mm)              | 400 x 400                   | 600 x 900                            | 600 x 900                            |
| Rotation Axis                                     | nx360°                      | nx360°                               | nx360°                               |
| Tilt Axis                                         | ±30° Tilt Axis (Turn Table) | ±30° Tilt Axis (C-Arm)               | ±30° Tilt Axis (C-Arm)               |
| Focus Detector Distance                           | 1000mm                      | User Selectable -<br>750/1000/1250mm | User Selectable -<br>750/1000/1250mm |
| Vertical Travel                                   | 700mm (Turn Table)          | 0 - 1000mm (C-Arm)                   | 0 - 1000mm (C-Arm)                   |
| Horizontal Motion,<br>Magnification Axis (Max)    | 600mm                       | 600mm*                               | 600mm*                               |
| Horizontal Motion Across the<br>X-Ray Beam (Max)  | 600mm*                      | 600mm                                | 600mm                                |
| Turn Table                                        | Ø 300mm                     | Ø 350mm                              | Ø 350mm                              |
| Front Door Motorized<br>Sliding Type (W x H) (mm) | 640 x 1210                  | 700 x 1300                           | 700 x 1300                           |
| Control Console                                   | Desk Type Control Panel     | Desk Type Control Panel              | Desk Type Control Panel              |
| Other Features                                    | Lead Glass<br>(300 x 200mm) | Lead Glass<br>(300 x 200mm)          | Lead Glass<br>(300 x 200mm)          |