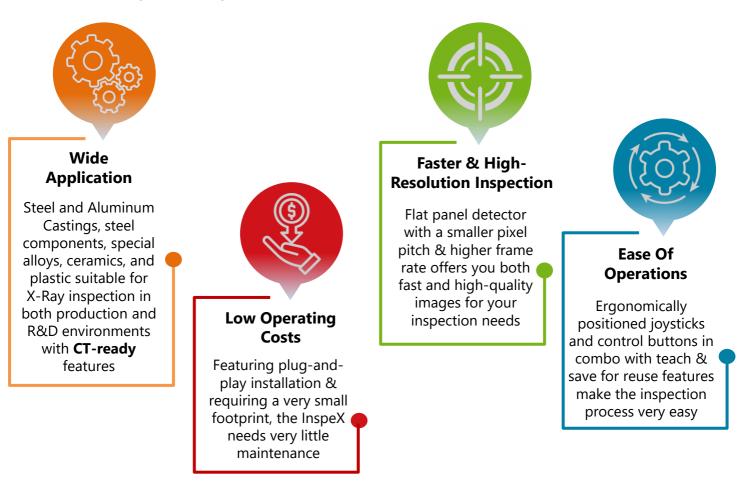

# Industrial Real-Time Digital Radioscopy

**Quick & Reliable X-Ray Inspection** 

**Blue Star Engineering & Electronics** offers you an **InspeX series** radiography system which has a smart and utilitarian design engineered to provide users with ease of operation, and faster and reliable inspection with a small footprint. It is offered with proven X-Ray sources, detectors and other key components. The manipulation system and the component clamping table are part of the pragmatic and functionally useful inspection setup with the radiation-shielded cabinet. It comes with an ergonomically designed control desk, a high resolution, and a faster flat panel detector to convert the X-Ray into high-quality images using our 2D acquisition and image processing software.

### **Additional Information**

- InspeX series complies with national and international standards
- Offer customized solutions for special applications in 320KV,450KV and 600KV capacities