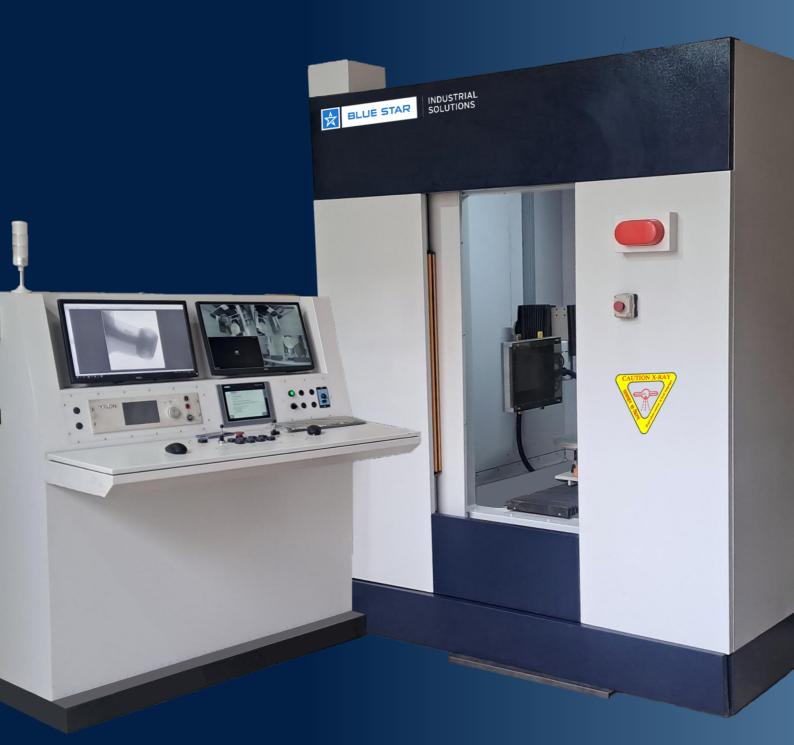

# Industrial Real-Time Digital Radioscopy

**Quick & Reliable X-Ray Inspection** 

**Blue Star Engineering & Electronics** offers you an **InspeX series** radiography system which has a smart and utilitarian design engineered to provide users with ease of operation, and faster and reliable inspection with a small footprint. It is offered with proven X-Ray sources, detectors and other key components. The manipulation system and the component clamping table are part of the pragmatic and functionally useful inspection setup with the radiation-shielded cabinet. It comes with an ergonomically designed control desk, a high resolution, and a faster flat panel detector to convert the X-Ray into high-quality images using our 2D acquisition and image processing software.